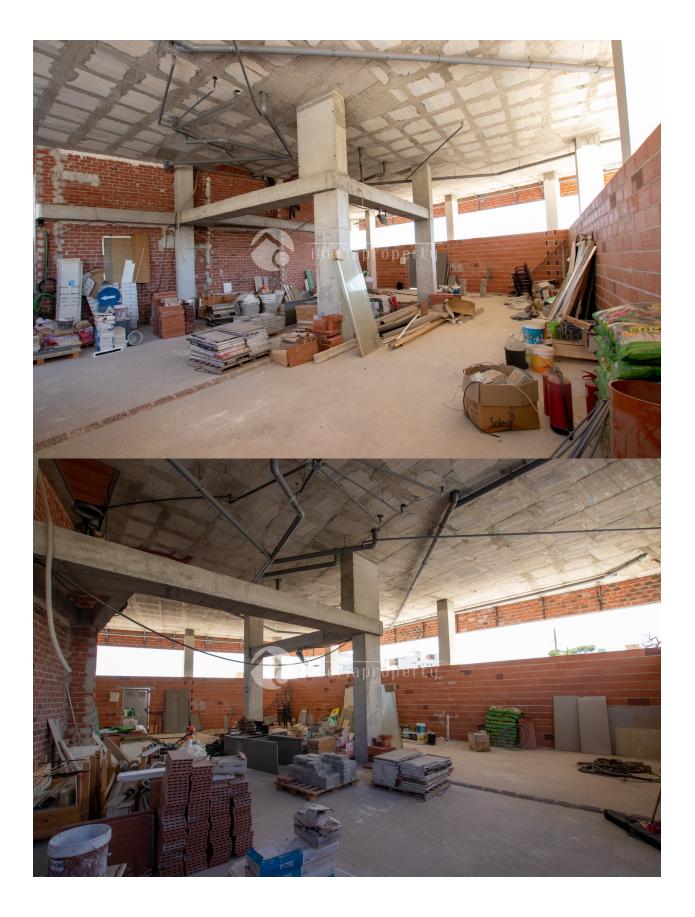

#### BESKRIVELSE

**REF: #7109** 

This commercial property has an inside usage space of 202 m2 + 218 m2 Terrace + 160 m2 garden + 30m2 store room. The property is IDEAL for health clinics, dentists, physiotherapy, etc. Its also prepared for an amazing restaurant as there is free parking in the area, walking distance form the center, interior installation prepared for professional kitchen, huge outside space with amazing sea view and a 30m2 store room in the basement. Of course there is the possibility to make any other type of activity like office space, showroom, shops, etc. There is a lot of sun light inside and on the terraces as this commercial property is facing south and west. The property is located on the bottom floor of the most luxury building of Villajoyosa.

## PROPERTY GALLERY