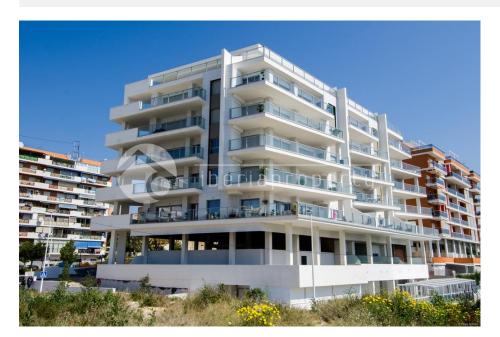

#### BESKRIVELSE

**REF: #7109** 

This commercial property has an inside usage space of 202 m2 + 218 m2 Terrace + 160 m2 garden + 30m2 store room. The property is IDEAL for health clinics, dentists, physiotherapy, etc. Its also prepared for an amazing restaurant as there is free parking in the area, walking distance form the center, interior installation prepared for professional kitchen, huge outside space with amazing sea view and a 30m2 store room in the basement. Of course there is the possibility to make any other type of activity like office space, showroom, shops, etc. There is a lot of sun light inside and on the terraces as this commercial property is facing south and west. The property is located on the bottom floor of the most luxury building of Villajoyosa.