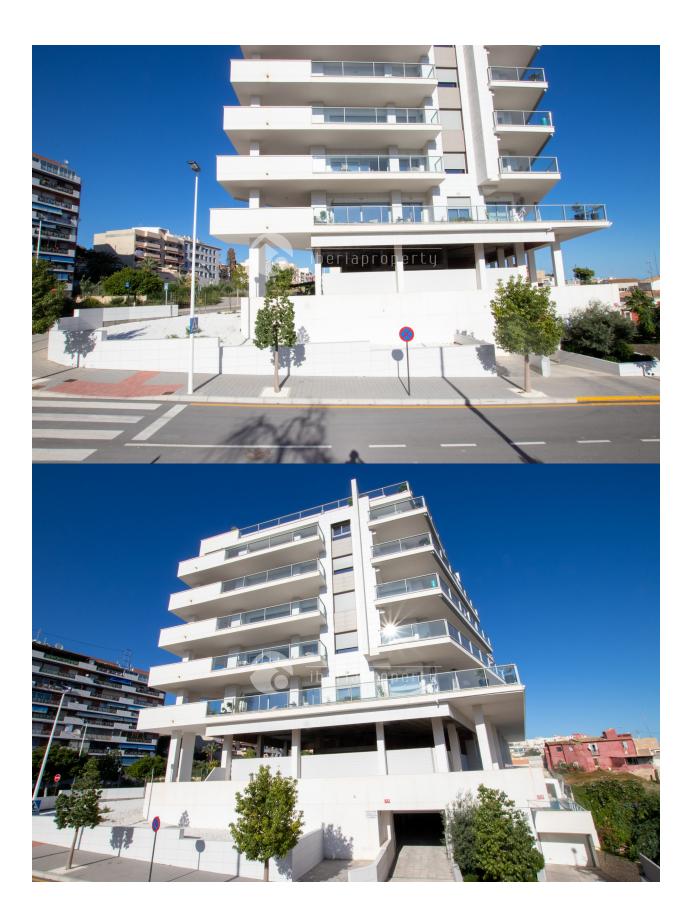

#### BESKRIVELSE

**REF: #7109** 

This commercial property has an inside usage space of 202 m2 + 218 m2 Terrace + 160 m2 garden + 30m2 store room. The property is IDEAL for health clinics, dentists, physiotherapy, etc. Its also prepared for an amazing restaurant as there is free parking in the area, walking distance form the center, interior installation prepared for professional kitchen, huge outside space with amazing sea view and a 30m2 store room in the basement. Of course there is the possibility to make any other type of activity like office space, showroom, shops, etc. There is a lot of sun light inside and on the terraces as this commercial property is facing south and west. The property is located on the bottom floor of the most luxury building of Villajoyosa.

## PROPERTY GALLERY