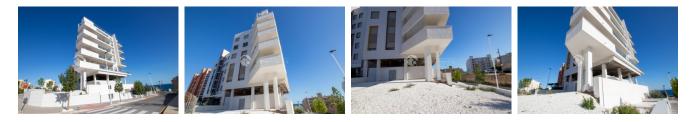

#### BESKRIVELSE

**REF: #7109** 

This commercial property has an inside usage space of 202 m2 + 218 m2 Terrace + 160 m2 garden + 30m2 store room. The property is IDEAL for health clinics, dentists, physiotherapy, etc. Its also prepared for an amazing restaurant as there is free parking in the area, walking distance form the center, interior installation prepared for professional kitchen, huge outside space with amazing sea view and a 30m2 store room in the basement. Of course there is the possibility to make any other type of activity like office space, showroom, shops, etc. There is a lot of sun light inside and on the terraces as this commercial property is facing south and west. The property is located on the bottom floor of the most luxury building of Villajoyosa.

## PROPERTY GALLERY