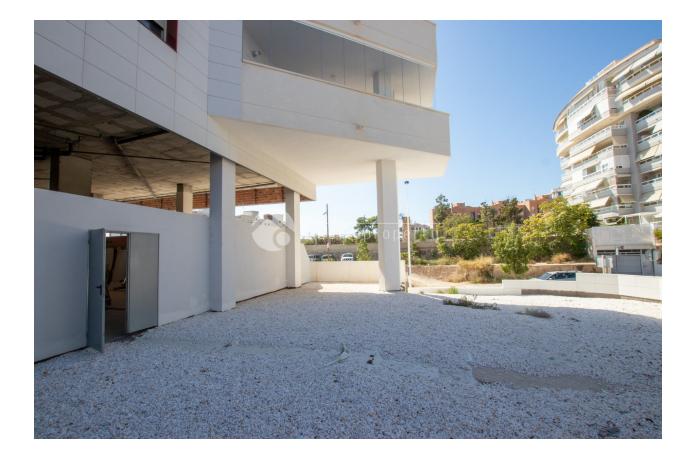

#### BESKRIVELSE

**REF: #7109** 

This commercial property has an inside usage space of 202 m2 + 218 m2 Terrace + 160 m2 garden + 30m2 store room. The property is IDEAL for health clinics, dentists, physiotherapy, etc. Its also prepared for an amazing restaurant as there is free parking in the area, walking distance form the center, interior installation prepared for professional kitchen, huge outside space with amazing sea view and a 30m2 store room in the basement. Of course there is the possibility to make any other type of activity like office space, showroom, shops, etc. There is a lot of sun light inside and on the terraces as this commercial property is facing south and west. The property is located on the bottom floor of the most luxury building of Villajoyosa.

## PROPERTY GALLERY