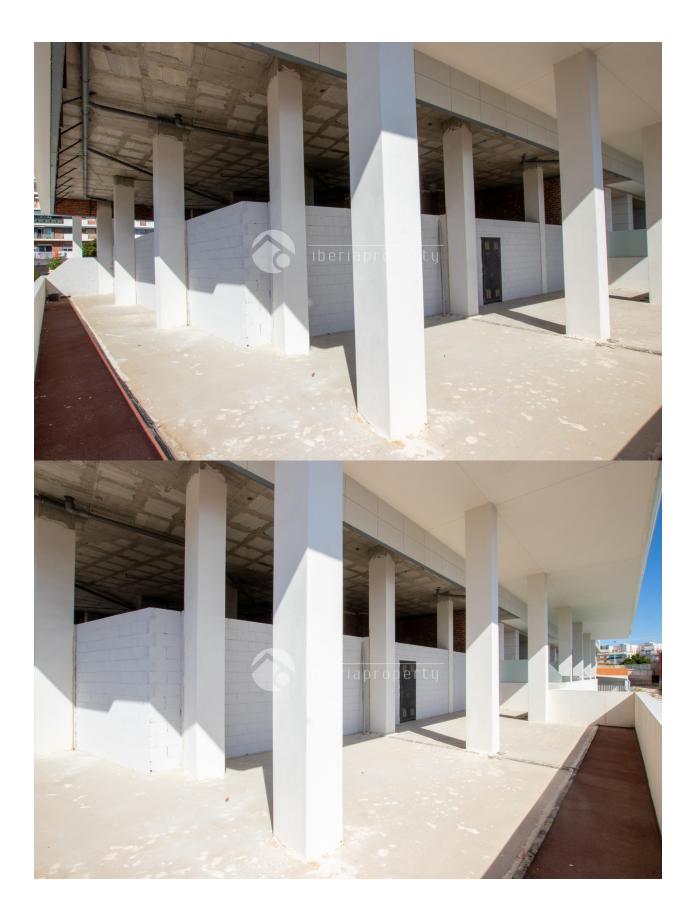

#### BESKRIVELSE

**REF: #7109** 

This commercial property has an inside usage space of 202 m2 + 218 m2 Terrace + 160 m2 garden + 30m2 store room. The property is IDEAL for health clinics, dentists, physiotherapy, etc. Its also prepared for an amazing restaurant as there is free parking in the area, walking distance form the center, interior installation prepared for professional kitchen, huge outside space with amazing sea view and a 30m2 store room in the basement. Of course there is the possibility to make any other type of activity like office space, showroom, shops, etc. There is a lot of sun light inside and on the terraces as this commercial property is facing south and west. The property is located on the bottom floor of the most luxury building of Villajoyosa.