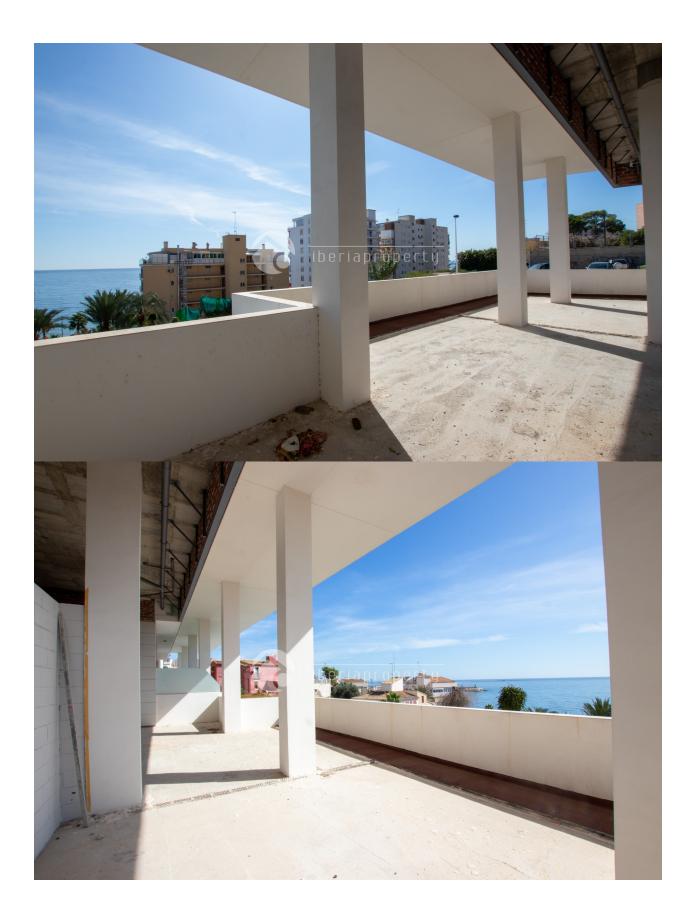

#### BESKRIVELSE

**REF: #7109** 

This commercial property has an inside usage space of 202 m2 + 218 m2 Terrace + 160 m2 garden + 30m2 store room. The property is IDEAL for health clinics, dentists, physiotherapy, etc. Its also prepared for an amazing restaurant as there is free parking in the area, walking distance form the center, interior installation prepared for professional kitchen, huge outside space with amazing sea view and a 30m2 store room in the basement. Of course there is the possibility to make any other type of activity like office space, showroom, shops, etc. There is a lot of sun light inside and on the terraces as this commercial property is facing south and west. The property is located on the bottom floor of the most luxury building of Villajoyosa.

## UTSIKT

### DISTANSE TIL :

ORIENTERING

South west

| ٠ | Sjø | utsikt |  |
|---|-----|--------|--|
|---|-----|--------|--|

Strand : 100 m Flyplass: 40 Km

Sentrum : 100 m