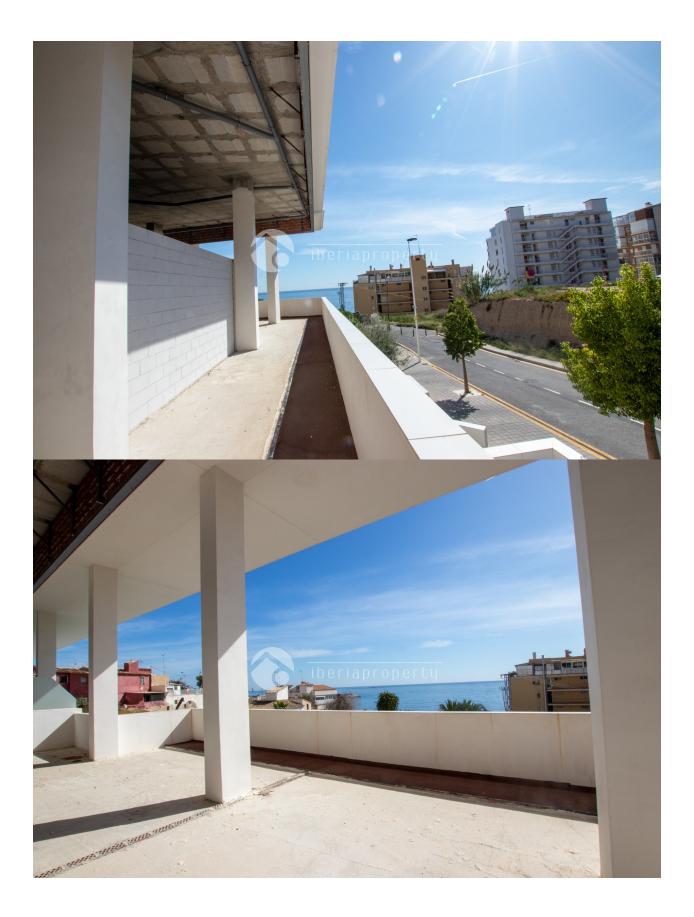

#### BESKRIVELSE

**REF: #7109** 

This commercial property has an inside usage space of 202 m2 + 218 m2 Terrace + 160 m2 garden + 30m2 store room. The property is IDEAL for health clinics, dentists, physiotherapy, etc. Its also prepared for an amazing restaurant as there is free parking in the area, walking distance form the center, interior installation prepared for professional kitchen, huge outside space with amazing sea view and a 30m2 store room in the basement. Of course there is the possibility to make any other type of activity like office space, showroom, shops, etc. There is a lot of sun light inside and on the terraces as this commercial property is facing south and west. The property is located on the bottom floor of the most luxury building of Villajoyosa.

## UTSIKT

### DISTANSE TIL :

ORIENTERING

South west

| ٠ | Sjø | utsikt |  |
|---|-----|--------|--|
|---|-----|--------|--|

Strand : 100 m Flyplass: 40 Km

Sentrum : 100 m