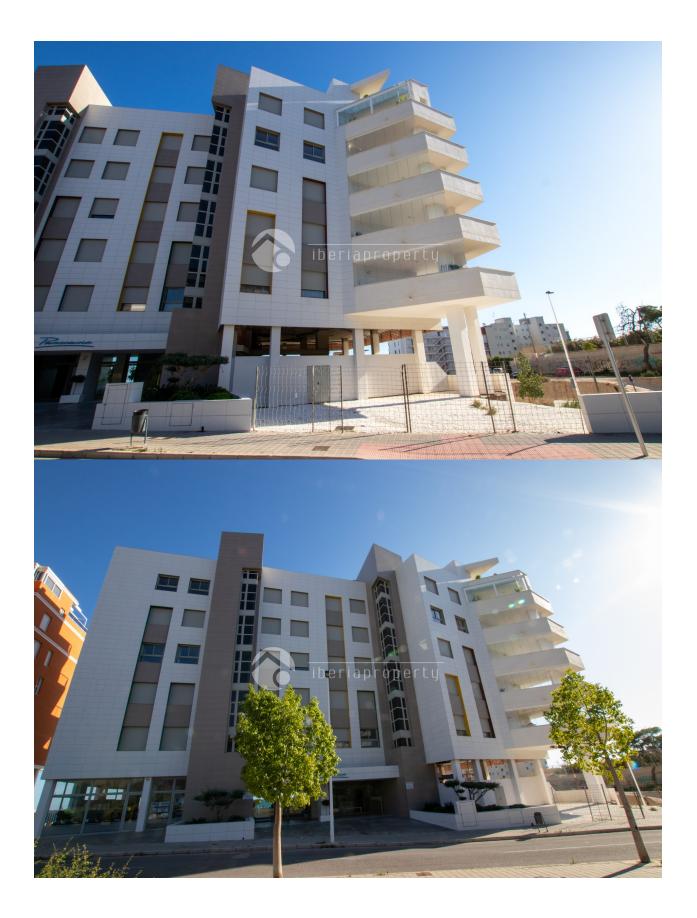

#### BESKRIVELSE

**REF: #7109** 

This commercial property has an inside usage space of 202 m2 + 218 m2 Terrace + 160 m2 garden + 30m2 store room. The property is IDEAL for health clinics, dentists, physiotherapy, etc. Its also prepared for an amazing restaurant as there is free parking in the area, walking distance form the center, interior installation prepared for professional kitchen, huge outside space with amazing sea view and a 30m2 store room in the basement. Of course there is the possibility to make any other type of activity like office space, showroom, shops, etc. There is a lot of sun light inside and on the terraces as this commercial property is facing south and west. The property is located on the bottom floor of the most luxury building of Villajoyosa.

## PROPERTY GALLERY