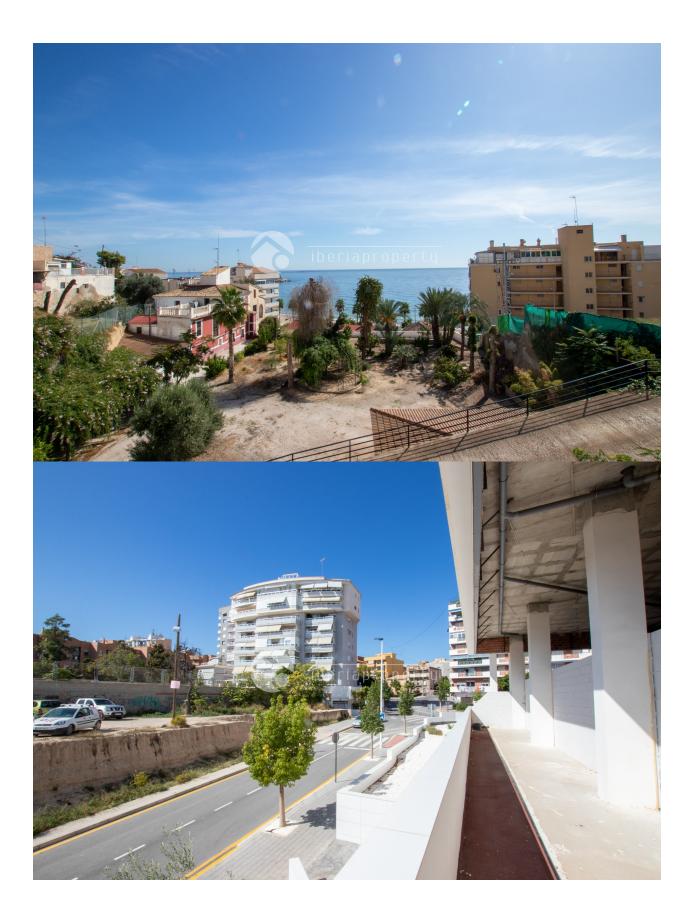

#### BESKRIVELSE

**REF: #7109** 

This commercial property has an inside usage space of 202 m2 + 218 m2 Terrace + 160 m2 garden + 30m2 store room. The property is IDEAL for health clinics, dentists, physiotherapy, etc. Its also prepared for an amazing restaurant as there is free parking in the area, walking distance form the center, interior installation prepared for professional kitchen, huge outside space with amazing sea view and a 30m2 store room in the basement. Of course there is the possibility to make any other type of activity like office space, showroom, shops, etc. There is a lot of sun light inside and on the terraces as this commercial property is facing south and west. The property is located on the bottom floor of the most luxury building of Villajoyosa.

## UTSIKT

### DISTANSE TIL :

ORIENTERING

South west

| ٠ | Sjø | utsikt |  |
|---|-----|--------|--|
|---|-----|--------|--|

Strand : 100 m Flyplass: 40 Km

Sentrum : 100 m