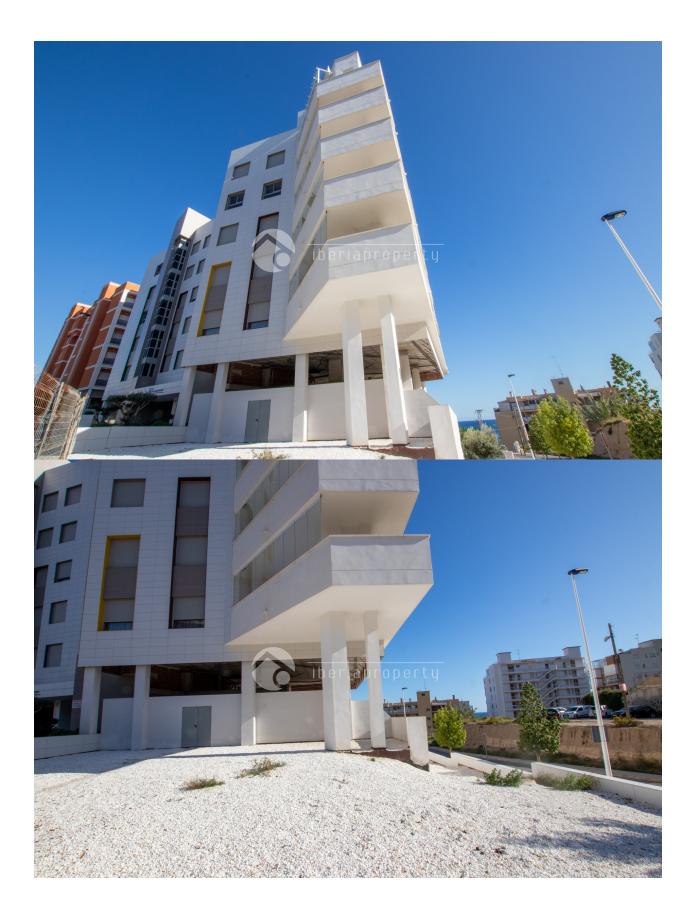

#### BESKRIVELSE

**REF: #7109** 

This commercial property has an inside usage space of 202 m2 + 218 m2 Terrace + 160 m2 garden + 30m2 store room. The property is IDEAL for health clinics, dentists, physiotherapy, etc. Its also prepared for an amazing restaurant as there is free parking in the area, walking distance form the center, interior installation prepared for professional kitchen, huge outside space with amazing sea view and a 30m2 store room in the basement. Of course there is the possibility to make any other type of activity like office space, showroom, shops, etc. There is a lot of sun light inside and on the terraces as this commercial property is facing south and west. The property is located on the bottom floor of the most luxury building of Villajoyosa.

## PROPERTY GALLERY