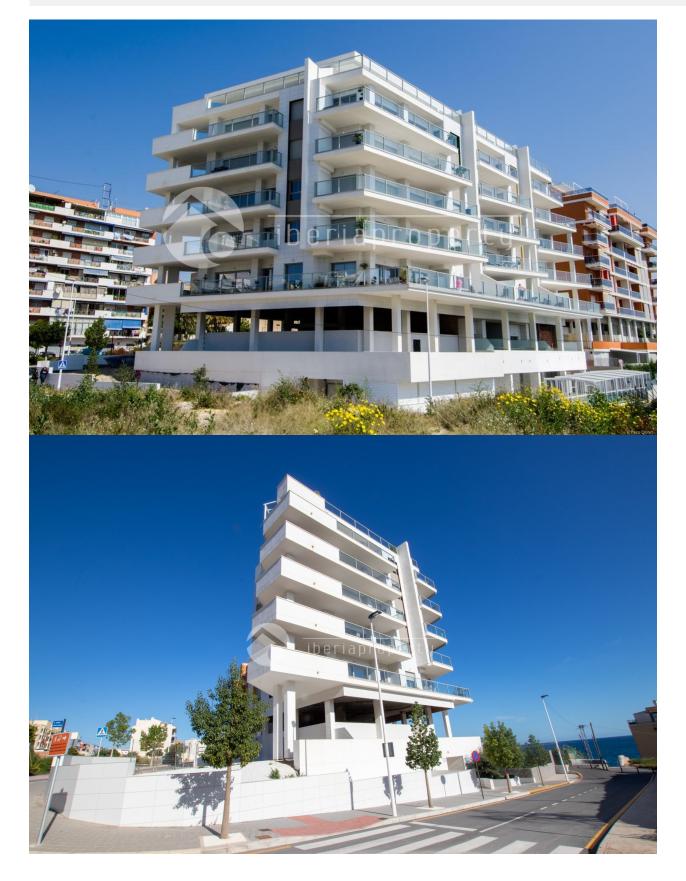

#### BESKRIVELSE

**REF: #7109** 

This commercial property has an inside usage space of 202 m2 + 218 m2 Terrace + 160 m2 garden + 30m2 store room. The property is IDEAL for health clinics, dentists, physiotherapy, etc. Its also prepared for an amazing restaurant as there is free parking in the area, walking distance form the center, interior installation prepared for professional kitchen, huge outside space with amazing sea view and a 30m2 store room in the basement. Of course there is the possibility to make any other type of activity like office space, showroom, shops, etc. There is a lot of sun light inside and on the terraces as this commercial property is facing south and west. The property is located on the bottom floor of the most luxury building of Villajoyosa.

## PROPERTY GALLERY