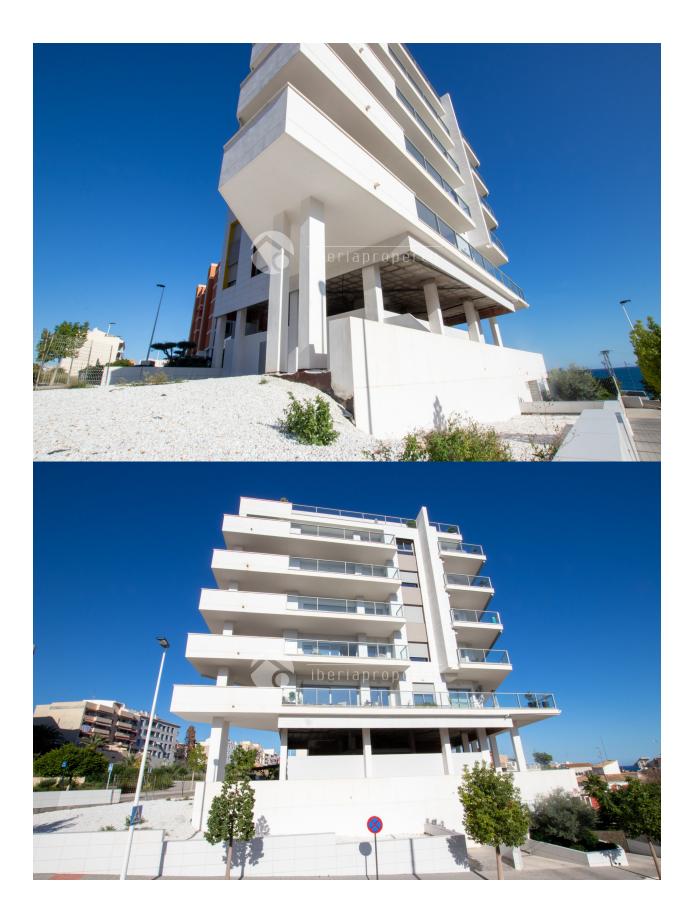

#### BESKRIVELSE

**REF: #7109** 

This commercial property has an inside usage space of 202 m2 + 218 m2 Terrace + 160 m2 garden + 30m2 store room. The property is IDEAL for health clinics, dentists, physiotherapy, etc. Its also prepared for an amazing restaurant as there is free parking in the area, walking distance form the center, interior installation prepared for professional kitchen, huge outside space with amazing sea view and a 30m2 store room in the basement. Of course there is the possibility to make any other type of activity like office space, showroom, shops, etc. There is a lot of sun light inside and on the terraces as this commercial property is facing south and west. The property is located on the bottom floor of the most luxury building of Villajoyosa.

## PROPERTY GALLERY